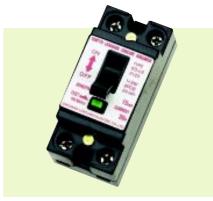

## **KD-L Earth Leakage Circuit Breaker**

## **Application**

KD-L seriver earth leakage circuit breaker is used to AC 230V,50Hz rarrent to 30A, it used to boby electricity and overload protection it used to prevent from fire risk dllo to device destory .

It also used to protect wire overwad ctype 1and type3 must use with fuse cut-out.

This earth leakage ciecuit breaker is AC electroinc snap-action type. The product is complied with IE(755-1922 and GB6829-1955, GB16916, 1-1997 standard). The production win "CCC" CQC certificate.







KD-L2123J(NEW)

KD-L2123J COVER

KD-LS2123

## Specification and technical data

ELCB basic parameter

| Rated Voltage<br>(V) | Frequency<br>(Hz) | pole | Rated Current(A)      |                      | Data d Caraciti it.                  | Rated Non-                     | Operating Time(s) |       |
|----------------------|-------------------|------|-----------------------|----------------------|--------------------------------------|--------------------------------|-------------------|-------|
|                      |                   |      | with load trip<br>(A) | without load trip(A) | Rated Sensitivity<br>Current<br>(mA) | Sensitivity<br>Current<br>(mA) | I∆n               | 0.25A |
| 220–240              | 50-60Hz           | 2    | 10,16,20,30           | 20,30                |