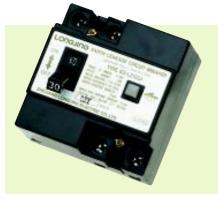

## **KD-L Earth Leakage Circuit Breaker**

## **Application**

KD-L seriver earth leakage circuit breaker is used to AC 230V,50Hz rarrent to 30A, it used to boby electricity and overload protection it used to prevent from fire risk dllo to device destory .

It also used to protect wire overwad ctype 1and type3 must use with fuse cut-out.

This earth leakage ciecuit breaker is AC electroinc snap-action type. The product is complied with IE(755-1922 and GB6829-1955, GB16916, 1-1997 standard). The production win "CCC" CQC certificate.







KD-L2123J(NEW)

KD-L2123J COVER

KD-LS2123

## Specification and technical data

ELCB basic parameter

| Rated Voltage<br>(V) | Frequency<br>(Hz) | pole | Rated Current(A)      |                      | Data d Caraciti it.                  | Rated Non-                     | Operating Time(s) |       |
|----------------------|-------------------|------|-----------------------|----------------------|--------------------------------------|--------------------------------|-------------------|-------|
|                      |                   |      | with load trip<br>(A) | without load trip(A) | Rated Sensitivity<br>Current<br>(mA) | Sensitivity<br>Current<br>(mA) | I∆n               | 0.25A |
| 220–240              | 50-60Hz           | 2    | 10,16,20,30           | 20,30