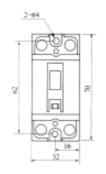

|                      |                   |      | with load trip<br>(A) | without load trip(A) | Rated Sensitivity<br>Current<br>(mA) | Sensitivity<br>Current<br>(mA) | I∆n               | 0.25A |
| 220–240              | 50-60Hz           | 2    | 10,16,20,30           | 20,30                | 30,15,10                             | 15,7.5,6                       | 0.1               | 0.04  |

| Serial No. | Examination Current | Incept State | Examination Current   |
|------------|---------------------|--------------|-----------------------|
| 1          | 1.13ln              | cold         | t ≥ 1h non Actuation  |
| 2          | 1.45ln              | hot          | t < 1h Actuation      |
| 3          | 2.55ln              | cold         | 1 < t < 60s Actuation |

## Dimensions(mm)